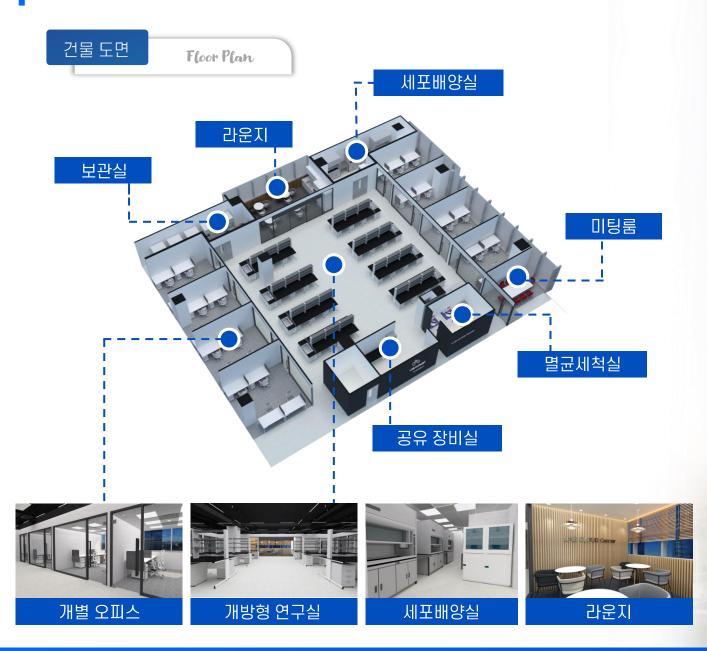

# 01 **연구 인프라**

- 스마트 공유실험실 및 개별 오피스
- 실험대 및 공유장비 (약 50여종)
- 바이오 특화 연구시설 및 첨단연구 장비 공유

- 맞춤형 비임상 CRO 시험 디자인 설계
- 분석 등 오퍼레이팅 전문 인력 보유

- 효능평가센터(종양, 대사질환, 퇴행성 뇌신경, 행동평가 등)
- 안전성평가센터 (유전독성, 흡입 독성)
- 글로벌CRO (SNBL)

# 02 **시설 인프라**

- 최첨단 실험동물센터
  - · 공유동물실(VivaShare®)
  - · 감염병 연구시설(ABL-3)
  - · 무균 연구시설(Germ Free)
- 분석센터(PK, SPR, NMR)
  - · 고가분석장비 보유
  - · NMR, LC-MS/MS 등